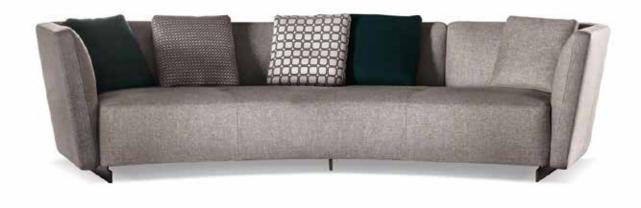

# LOUNGE SEYMOUR

DESIGN RODOLFO DORDONI

Designed to furnish hospitality settings with style and elegance, Seymour Lounge offers scaled-down size and soft curves that express a feeling of intimacy and discretion.

#### SOFA ARRANGEMENT

1 LOUNGE SEYMOUR SEMI-ROUND SOFA "LOW" CM 269X164 H70