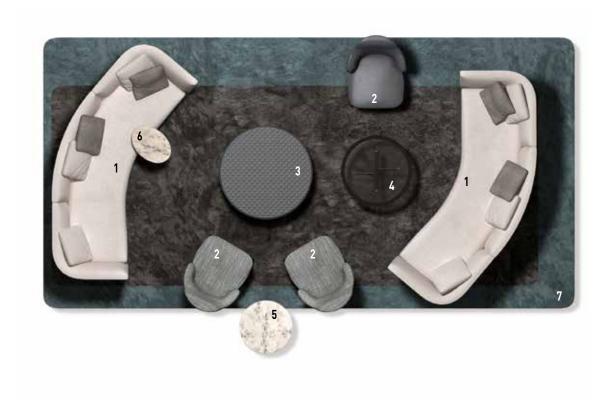

### ${f LOUNGE\ SEYMOUR\ -\ arrangement\ 02}$

#### SOFA ARRANGEMENT

1 LOUNGE SEYMOUR SEMI-ROUND SOFA "LOW" CM 269X164 H70

#### FURNISHING ACCESSORIES

- 2 LESLIE ARMCHAIR WITHOUT ARMRESTS CM 68X86 H74
- 3 YANG OTTOMAN Ø CM 110 H38
- 4 CATLIN COFFEE TABLE Ø CM 80 H36
- 5 CATLIN COFFEE TABLE Ø CM 60 H52
- 6 JOY "JUT OUT" COFFEE TABLE CM 50X35 H45
- 7 DIBBETS CAMBRÉ RUG CM 600X300

## Furnishing accessories

2 LESLIE ARMCHAIR WITHOUT ARMRESTS CM 68X86 H74

3 YANG OTTOMAN Ø CM 110 H38

4 CATLIN COFFEE TABLE Ø CM 80 H36

5 CATLIN COFFEE TABLE Ø CM 60 H52

6 JOY "JUT OUT" COFFEE TABLE CM 50X35 H45

7 DIBBETS CAMBRÉ RUG CM 600X300